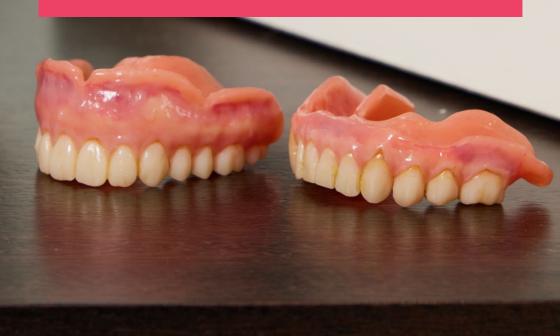

#### **Dentuvo Go**

Dentuvo Go is our product name for replacement or an extra set of Dentuvo Dentures. Accidents happen, so Dentuvo Go is that valuable extra set of dentures if the original are lost or broken. This gives patients increased comfort and security that they won't ever be without their dentures.

We recommend you encourage patients to order an extra set at first appointment however, Dentuvo Go can be ordered at any time, so if a patient wants an extra set of dentures to take on holiday or for a special occasion, we can produce the exact same product quickly. Patients will love Dentuvo Go, as it gives them the security of knowing they can get exactly the same fantastic product, fast, when they need it.