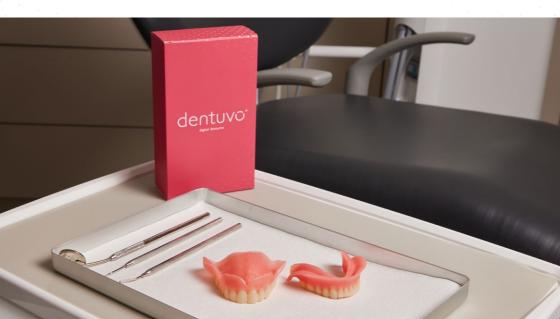

digital dentures

Save chair time & keep patients smiling

dentuvo\* dentuvo\*

STRAIGHT TO FIT IN JUST TWO APPOINTMENTS

### Dentuvo - a digital denture, perfectly crafted

Dentuvo is an innovative denture product from the ALS Dental Group which utilises digital technology and covers all your patient's needs from a single tooth partial to full/full. With Dentuvo, dentists can now provide their patients with more comfortable, customised and secure prosthetics that look and feel like natural teeth. Whether you use a scanner or traditional impressions, Dentuvo will be a fantastic solution for your practice.