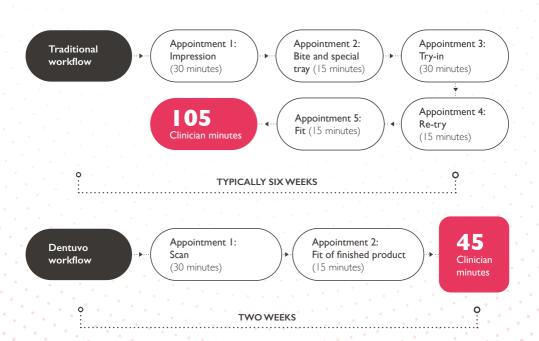

# Do you want to reduce patient appointments and chair-time?

Traditional dentures require on average five patient appointments. Dentuvo can be ready to wear in as few as two visits.

Make dentures more accessible to the patient with a faster, more efficient process. Patients who were deterred by the long, traditional denture process will love this new quicker, more convenient option.

#### Clinical workflow