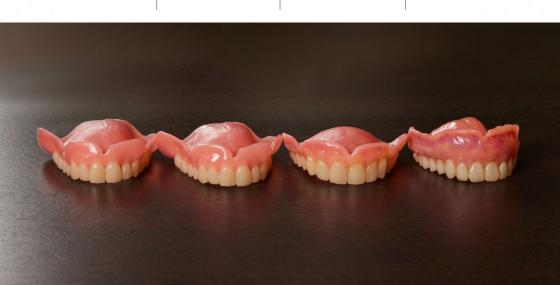

### **Dentuvo Options**

We understand that patients have different needs, expectations and price sensitivities so we have developed four levels: bronze, silver, gold and platinum.

Utilises a basic tooth library, no contouring, using good quality and impact tooth resin. Available in 4 Shades. Great for NHS patients.

Moderately characterised tooth library, subtle contouring, using good quality and impact tooth resin. Available in 8 shades.

Highly characterised tooth library, contouring and stippling as per surgeons' requirements, rugae. Option for tooth and gum staining, using high quality and impact tooth resin. Available in 8 shades.

An extensively customised, milled monolithic denture which has a life-like appearance and highly aesthetic tooth design. Utilises advanced, multilayered PMMA for superior aesthetics.