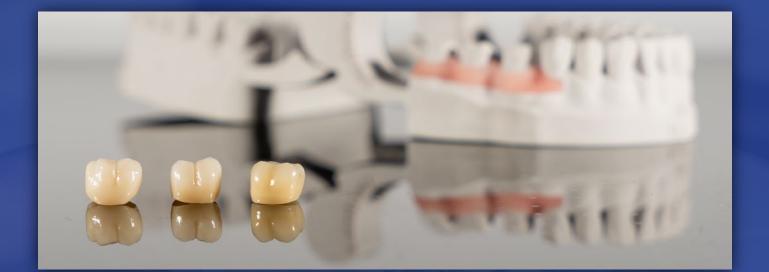

# Four Kiori Digital Crown Options

We understand that patients have different needs, expectations and budget so we have developed four Kiori levels of Bronze, Silver, Gold & Platinum.

| Bronze   | Glazed, Multi-layered zirconia - A quality crown suitable<br>for a patient with basic requirements using Explore.                                                                                                                                    |
|----------|------------------------------------------------------------------------------------------------------------------------------------------------------------------------------------------------------------------------------------------------------|
| Silver   | Multi-layered zirconia stained and glazed, matching the<br>shade guide closely. Fissure stain, cervical stain, enamel<br>stain and body stain as necessary. A great mid-tier option<br>to characterise the appearance. Made with Explore.            |
| Gold     | Premium, multi-layered zirconia, with ceramic layering –<br>highly characterised and shade matched. Made with Explore.                                                                                                                               |
| Platinum | Totally bespoke crown with custom shade matching and<br>ceramic layering as required. Ideal for the more discerning<br>patient looking for the best ceramic most personalised solution<br>available. Made with a choice of choice Zirkonzahn Prettau |