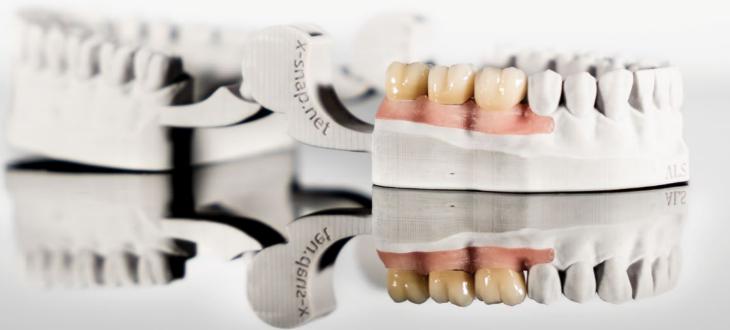

# What is a Kiori Crown?

Kiori is an innovative Digital Crown from ALS Dental

- Using progressive 3D scanning and milling technology
- Producing the highest quality custom-made crowns
- Quick and efficient, making it an ideal solution for modern dental care

progressive 3D scanning and milling technology