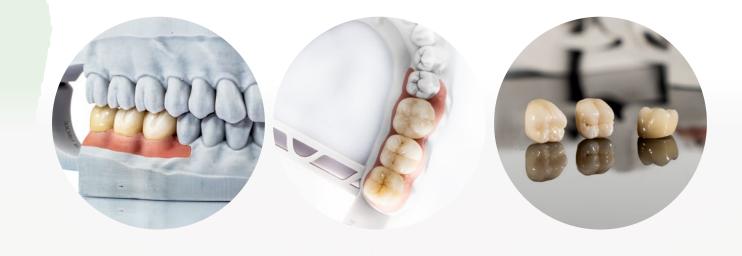

# What materials is Kiori made of?

The Kiori crown is made with Zirconia, the perfect solution for a dental crown. We use two types of Zirconia, Explore for gold, silver and bronze and Zirkonzahn for platinum.

These materials allows us to match the gradient between dentine and enamel as found in a natural tooth. **This helps to create the natural appearance** that patients find difficult to spot amongst their own teeth.