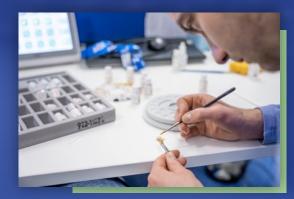

# How is Kiori made?

The digital production process for Kiori involves the use of advanced equipment and techniques.

### Hand finish

The crown is hand finished by a highly skilled dental technician.