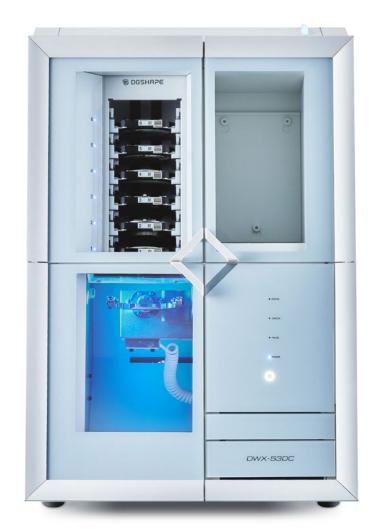

# How is Kiori made?

The digital production process for Kiori involves the use of advanced equipment and techniques.

### Mill & Sinter

The crown is milled from a block of Zirconia, ensuring that it meets ALS strict quality standards and then sintered.